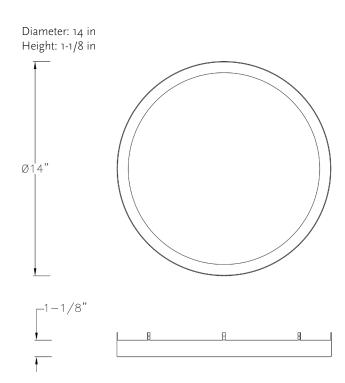

- Easy to install in both residential and commercial settings.
- The accessory fuses both form and function into one versatile design.
- Features a brushed nickel finish for a modern aesthetic.
- · Excellent for use in closets, hallways, stairways, or kitchens.
- Perfect for transitional, modern, contemporary, or luxury settings.
- Measures 14-inch width by 1.1-inch height.
- · Weighs 0.9lbs.
- Includes installation instructions and mounting hardware.
- Progress Lighting products are designed for exceptional quality, reliability, and functionality.