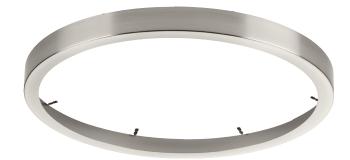

## **Everlume**

You'll never have to sacrifice function for style with this Edgelit round trim ring. The ring is coated in a sleek brushed nickel finish for a modern aesthetic. The trim ring is easy to install in both residential and commercial settings.

- Easy to install in both residential and commercial settings.
- The accessory fuses both form and function into one versatile design.
- Features a brushed nickel finish for a modern aesthetic.
- · Excellent for use in closets, hallways, stairways, or kitchens.
- Perfect for transitional, modern, contemporary, or luxury settings.
- Measures 14-inch width by 1.1-inch height.
- · Weighs 0.9lbs.
- Includes installation instructions and mounting hardware.
- Progress Lighting products are designed for exceptional quality, reliability, and functionality.